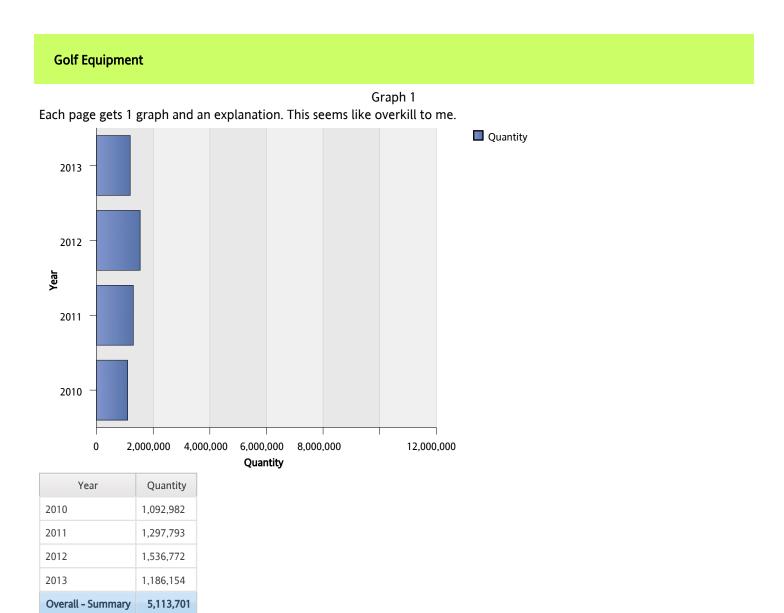

# Graph 1

# Each page gets 1 graph and an explanation. This seems like overkill to me.

| Year              | Month          | Quantity   |
|-------------------|----------------|------------|
| 2011              | October 2011   | 1,852,284  |
|                   | November 2011  | 2,076,403  |
|                   | December 2011  | 2,201,075  |
| 2011 -            | Summary        | 23,524,685 |
| 2012              | January 2012   | 1,816,679  |
|                   | February 2012  | 2,234,994  |
|                   | March 2012     | 2,043,114  |
|                   | April 2012     | 2,029,157  |
|                   | May 2012       | 2,234,514  |
|                   | June 2012      | 2,519,464  |
|                   | July 2012      | 2,125,813  |
|                   | August 2012    | 2,171,060  |
|                   | September 2012 | 2,171,116  |
|                   | October 2012   | 2,243,432  |
|                   | November 2012  | 2,110,738  |
|                   | December 2012  | 2,241,709  |
| 2012 -            | Summary        | 25,941,790 |
| 2013              | January 2013   | 2,603,201  |
|                   | February 2013  | 2,849,795  |
|                   | March 2013     | 2,929,886  |
|                   | April 2013     | 2,744,815  |
|                   | May 2013       | 2,777,572  |
|                   | June 2013      | 2,822,207  |
|                   | July 2013      | 2,868,410  |
| 2013 - Summary    |                | 19,595,886 |
| Overall - Summary |                | 89,237,091 |