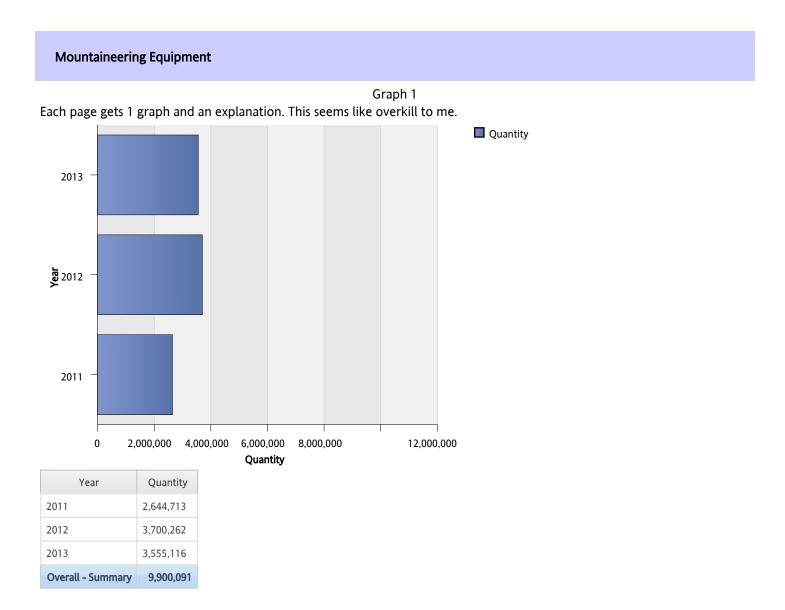

# Graph 1

# Each page gets 1 graph and an explanation. This seems like overkill to me.

| Year              | Month          | Quantity   |
|-------------------|----------------|------------|
| 2011              | October 2011   | 1,852,284  |
|                   | November 2011  | 2,076,403  |
|                   | December 2011  | 2,201,075  |
| 2011 -            | Summary        | 23,524,685 |
| 2012              | January 2012   | 1,816,679  |
|                   | February 2012  | 2,234,994  |
|                   | March 2012     | 2,043,114  |
|                   | April 2012     | 2,029,157  |
|                   | May 2012       | 2,234,514  |
|                   | June 2012      | 2,519,464  |
|                   | July 2012      | 2,125,813  |
|                   | August 2012    | 2,171,060  |
|                   | September 2012 | 2,171,116  |
|                   | October 2012   | 2,243,432  |
|                   | November 2012  | 2,110,738  |
|                   | December 2012  | 2,241,709  |
| 2012 -            | Summary        | 25,941,790 |
| 2013              | January 2013   | 2,603,201  |
|                   | February 2013  | 2,849,795  |
|                   | March 2013     | 2,929,886  |
|                   | April 2013     | 2,744,815  |
|                   | May 2013       | 2,777,572  |
|                   | June 2013      | 2,822,207  |
|                   | July 2013      | 2,868,410  |
| 2013 - Summary    |                | 19,595,886 |
| Overall - Summary |                | 89,237,091 |