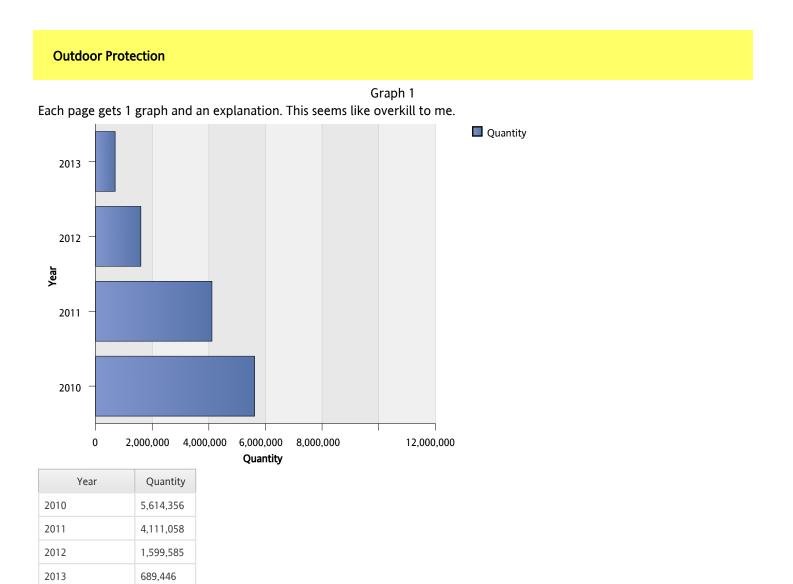

# Graph 1

# Each page gets 1 graph and an explanation. This seems like overkill to me.

| Year              | Month          | Quantity   |
|-------------------|----------------|------------|
| 2011              | October 2011   | 1,852,284  |
|                   | November 2011  | 2,076,403  |
|                   | December 2011  | 2,201,075  |
| 2011 -            | Summary        | 23,524,685 |
| 2012              | January 2012   | 1,816,679  |
|                   | February 2012  | 2,234,994  |
|                   | March 2012     | 2,043,114  |
|                   | April 2012     | 2,029,157  |
|                   | May 2012       | 2,234,514  |
|                   | June 2012      | 2,519,464  |
|                   | July 2012      | 2,125,813  |
|                   | August 2012    | 2,171,060  |
|                   | September 2012 | 2,171,116  |
|                   | October 2012   | 2,243,432  |
|                   | November 2012  | 2,110,738  |
|                   | December 2012  | 2,241,709  |
| 2012 -            | Summary        | 25,941,790 |
| 2013              | January 2013   | 2,603,201  |
|                   | February 2013  | 2,849,795  |
|                   | March 2013     | 2,929,886  |
|                   | April 2013     | 2,744,815  |
|                   | May 2013       | 2,777,572  |
|                   | June 2013      | 2,822,207  |
|                   | July 2013      | 2,868,410  |
| 2013 - Summary    |                | 19,595,886 |
| Overall - Summary |                | 89,237,091 |