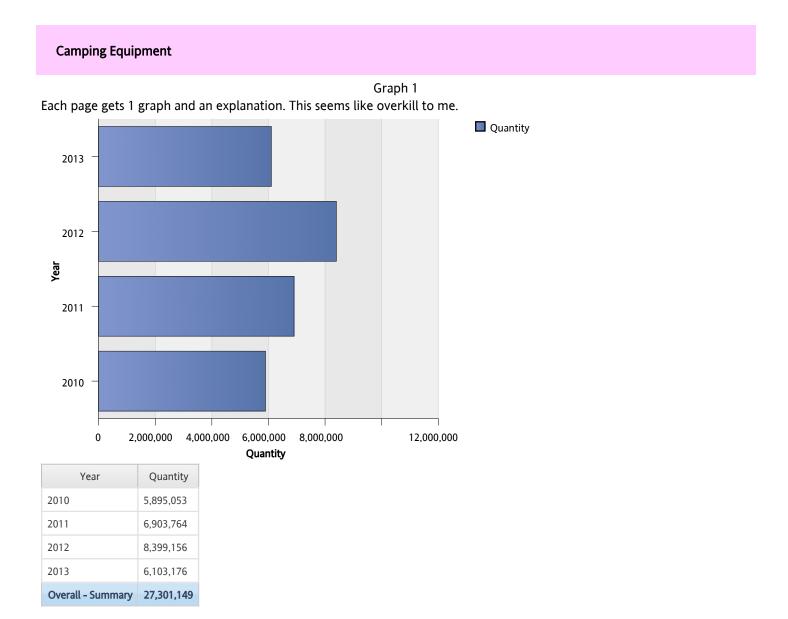

# Graph 1

# Each page gets 1 graph and an explanation. This seems like overkill to me.

| Year              | Month          | Quantity   |
|-------------------|----------------|------------|
| 2011              | October 2011   | 1,852,284  |
|                   | November 2011  | 2,076,403  |
|                   | December 2011  | 2,201,075  |
| 2011 -            | Summary        | 23,524,685 |
| 2012              | January 2012   | 1,816,679  |
|                   | February 2012  | 2,234,994  |
|                   | March 2012     | 2,043,114  |
|                   | April 2012     | 2,029,157  |
|                   | May 2012       | 2,234,514  |
|                   | June 2012      | 2,519,464  |
|                   | July 2012      | 2,125,813  |
|                   | August 2012    | 2,171,060  |
|                   | September 2012 | 2,171,116  |
|                   | October 2012   | 2,243,432  |
|                   | November 2012  | 2,110,738  |
|                   | December 2012  | 2,241,709  |
| 2012 -            | Summary        | 25,941,790 |
| 2013              | January 2013   | 2,603,201  |
|                   | February 2013  | 2,849,795  |
|                   | March 2013     | 2,929,886  |
|                   | April 2013     | 2,744,815  |
|                   | May 2013       | 2,777,572  |
|                   | June 2013      | 2,822,207  |
|                   | July 2013      | 2,868,410  |
| 2013 - Summary    |                | 19,595,886 |
| Overall - Summary |                | 89,237,091 |