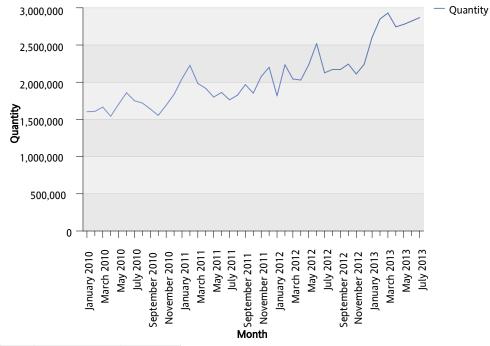

| Year           | Month          | Quantity   |
|----------------|----------------|------------|
| 2010           | January 2010   | 1,604,216  |
|                | February 2010  | 1,607,491  |
|                | March 2010     | 1,665,351  |
|                | April 2010     | 1,542,002  |
|                | May 2010       | 1,704,903  |
|                | June 2010      | 1,858,813  |
|                | July 2010      | 1,750,683  |
|                | August 2010    | 1,719,957  |
|                | September 2010 | 1,639,675  |
|                | October 2010   | 1,554,362  |
|                | November 2010  | 1,689,478  |
|                | December 2010  | 1,837,799  |
| 2010 - Summary |                | 20,174,730 |
| 2011           | January 2011   | 2,047,167  |
|                | February 2011  | 2,227,565  |
|                | March 2011     | 1,983,695  |
|                | April 2011     | 1,917,087  |
|                | May 2011       | 1,800,216  |
|                | June 2011      | 1,862,340  |
|                | July 2011      | 1,763,284  |
|                | August 2011    | 1,825,241  |
|                | September 2011 | 1,968,328  |

# Graph 1

# Each page gets 1 graph and an explanation. This seems like overkill to me.

| Year              | Month          | Quantity   |
|-------------------|----------------|------------|
| 2011              | October 2011   | 1,852,284  |
|                   | November 2011  | 2,076,403  |
|                   | December 2011  | 2,201,075  |
| 2011 -            | Summary        | 23,524,685 |
| 2012              | January 2012   | 1,816,679  |
|                   | February 2012  | 2,234,994  |
|                   | March 2012     | 2,043,114  |
|                   | April 2012     | 2,029,157  |
|                   | May 2012       | 2,234,514  |
|                   | June 2012      | 2,519,464  |
|                   | July 2012      | 2,125,813  |
|                   | August 2012    | 2,171,060  |
|                   | September 2012 | 2,171,116  |
|                   | October 2012   | 2,243,432  |
|                   | November 2012  | 2,110,738  |
|                   | December 2012  | 2,241,709  |
| 2012 -            | Summary        | 25,941,790 |
| 2013              | January 2013   | 2,603,201  |
|                   | February 2013  | 2,849,795  |
|                   | March 2013     | 2,929,886  |
|                   | April 2013     | 2,744,815  |
|                   | May 2013       | 2,777,572  |
|                   | June 2013      | 2,822,207  |
|                   | July 2013      | 2,868,410  |
| 2013 - Summary    |                | 19,595,886 |
| Overall - Summary |                | 89,237,091 |