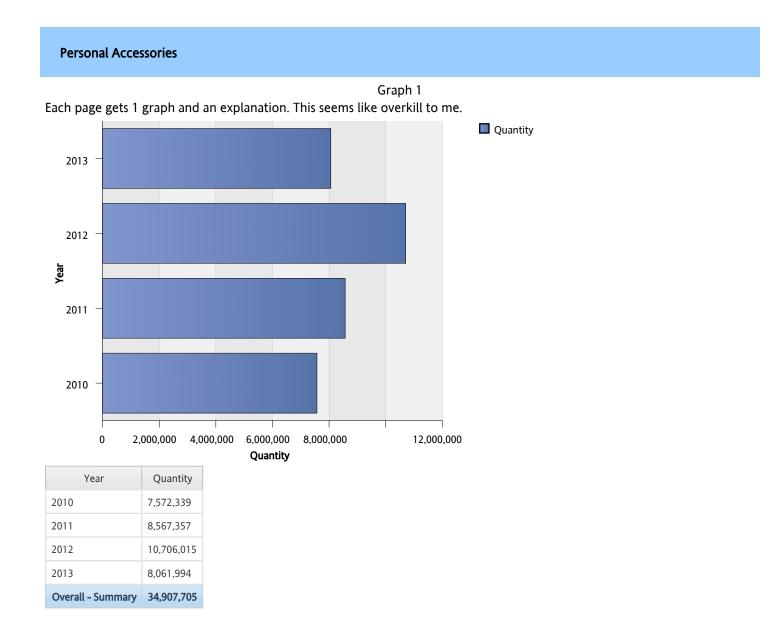

# Graph 1

# Each page gets 1 graph and an explanation. This seems like overkill to me.

| Year              | Month          | Quantity   |
|-------------------|----------------|------------|
| 2011              | October 2011   | 1,852,284  |
|                   | November 2011  | 2,076,403  |
|                   | December 2011  | 2,201,075  |
| 2011 -            | Summary        | 23,524,685 |
| 2012              | January 2012   | 1,816,679  |
|                   | February 2012  | 2,234,994  |
|                   | March 2012     | 2,043,114  |
|                   | April 2012     | 2,029,157  |
|                   | May 2012       | 2,234,514  |
|                   | June 2012      | 2,519,464  |
|                   | July 2012      | 2,125,813  |
|                   | August 2012    | 2,171,060  |
|                   | September 2012 | 2,171,116  |
|                   | October 2012   | 2,243,432  |
|                   | November 2012  | 2,110,738  |
|                   | December 2012  | 2,241,709  |
| 2012 -            | Summary        | 25,941,790 |
| 2013              | January 2013   | 2,603,201  |
|                   | February 2013  | 2,849,795  |
|                   | March 2013     | 2,929,886  |
|                   | April 2013     | 2,744,815  |
|                   | May 2013       | 2,777,572  |
|                   | June 2013      | 2,822,207  |
|                   | July 2013      | 2,868,410  |
| 2013 - Summary    |                | 19,595,886 |
| Overall - Summary |                | 89,237,091 |